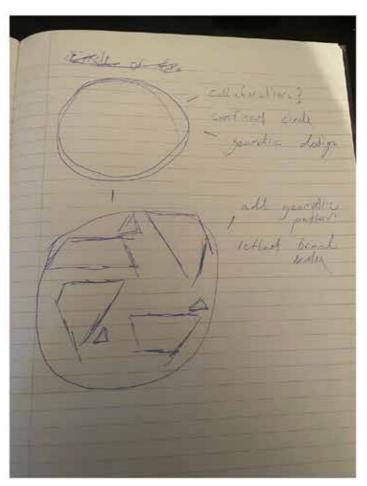

|                 |                   |                  |
|                   |                 |                   |                  |
|                   |                 |                   |                  |
|                   |                 |                   |                  |
|                   |                 |                   |                  |

## Unify experimenting with colours

| purple Color<br>#d54191 | 80% |
|-------------------------|-----|
| #62338f<br>#ffffff      | 60% |
|                         | 40% |
|                         | 20% |



| Green Color<br>#17953b | 80% |
|------------------------|-----|
| #e5e500                | 60% |
| #ffffff                | 40% |
|                        | 20% |



# Sketches





# Monogram sketch





























Connecting people, beyond boundaries







# Deliver stage Unify