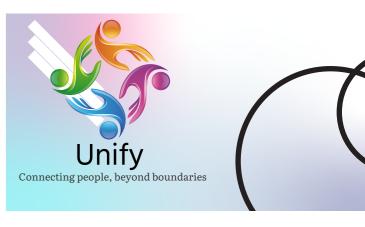

|                  |
|                   |                 |                   |                  |
|                   |                 |                   |                  |
|                   |                 |                   |                  |

## Unify experimenting with colours

| purple Color<br>#d54191 | 80% |
|-------------------------|-----|
| #62338f<br>#ffffff      | 60% |
|                         | 40% |
|                         | 20% |



| Green Color<br>#17953b | 80% |
|------------------------|-----|
| #e5e500                | 60% |
| #ffffff                | 40% |
|                        | 20% |



# Sketches





# Monogram sketch





























Connecting people, beyond boundaries







# Deliver stage Unify