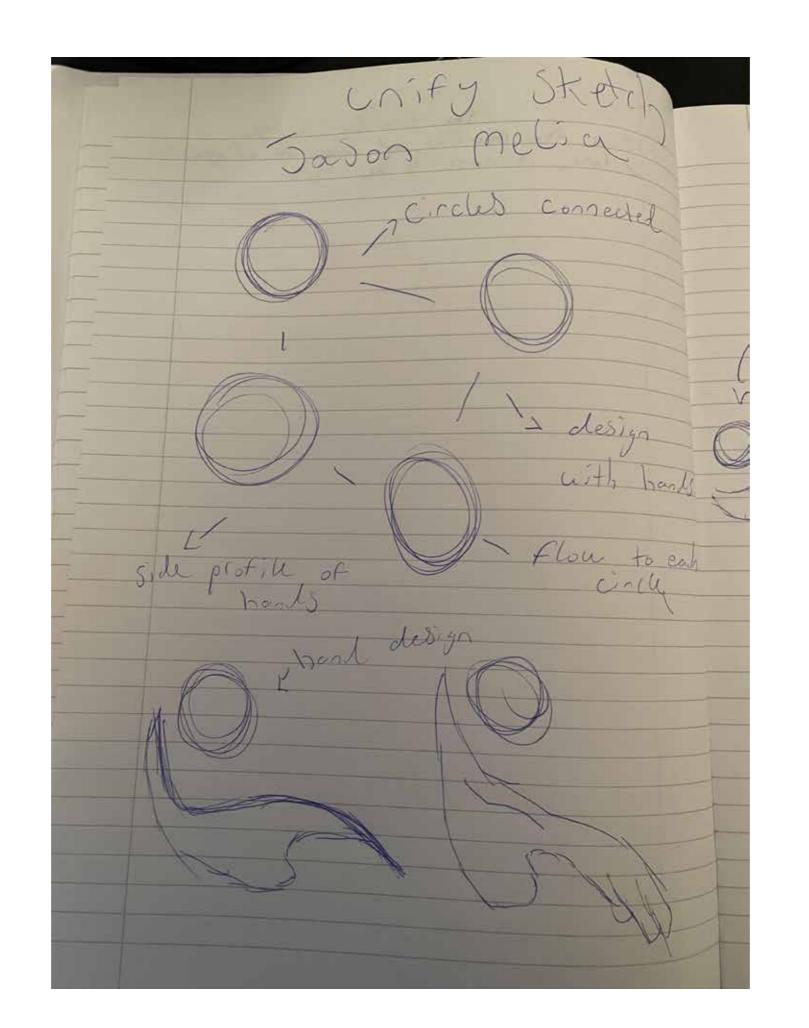

|                   |                  |
|                   |                 |                   |                  |
|                   |                 |                   |                  |
|                   |                 |                   |                  |
|                   |                 |                   |                  |

## Unify experimenting with colours

| purple Color<br>#d54191 | 80% |
|-------------------------|-----|
| #62338f<br>#ffffff      | 60% |
|                         | 40% |
|                         | 20% |



| Green Color<br>#17953b | 80% |
|------------------------|-----|
| #e5e500                | 60% |
| #ffffff                | 40% |
|                        | 20% |



# Sketches





# Monogram sketch





























Connecting people, beyond boundaries







# Deliver stage Unify