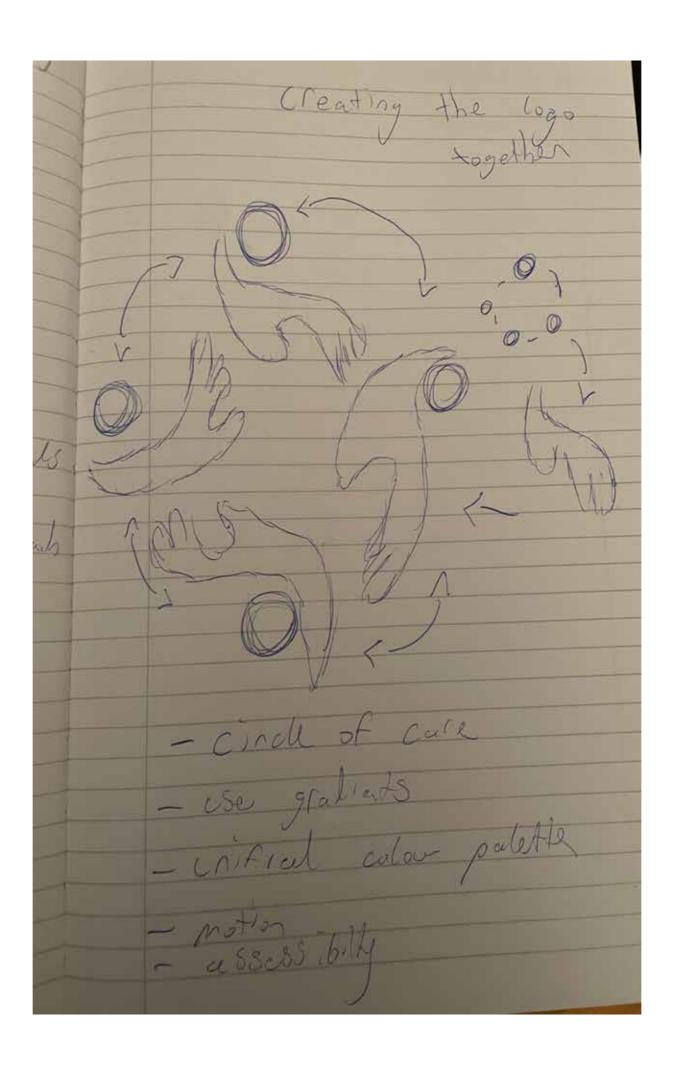

|                   |                  |
|                   |                 |                   |                  |
|                   |                 |                   |                  |
|                   |                 |                   |                  |
|                   |                 |                   |                  |

## Unify experimenting with colours

| purple Color<br>#d54191 | 80% |
|-------------------------|-----|
| #62338f<br>#ffffff      | 60% |
|                         | 40% |
|                         | 20% |



| Green Color<br>#17953b | 80% |
|------------------------|-----|
| #e5e500                | 60% |
| #ffffff                | 40% |
|                        | 20% |



# Sketches





# Monogram sketch





























Connecting people, beyond boundaries







# Deliver stage Unify