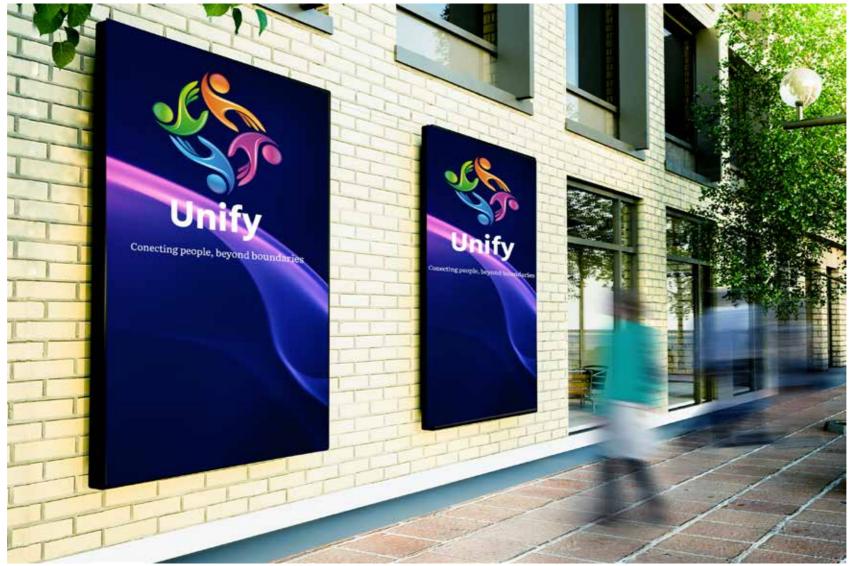

|                   |                  |
|                   |                 |                   |                  |
|                   |                 |                   |                  |
|                   |                 |                   |                  |

## Unify experimenting with colours

| purple Color<br>#d54191 | 80% |
|-------------------------|-----|
| #62338f<br>#ffffff      | 60% |
|                         | 40% |
|                         | 20% |



| Green Color<br>#17953b | 80% |
|------------------------|-----|
| #e5e500                | 60% |
| #ffffff                | 40% |
|                        | 20% |



# Sketches





# Monogram sketch





























Connecting people, beyond boundaries







# Deliver stage Unify