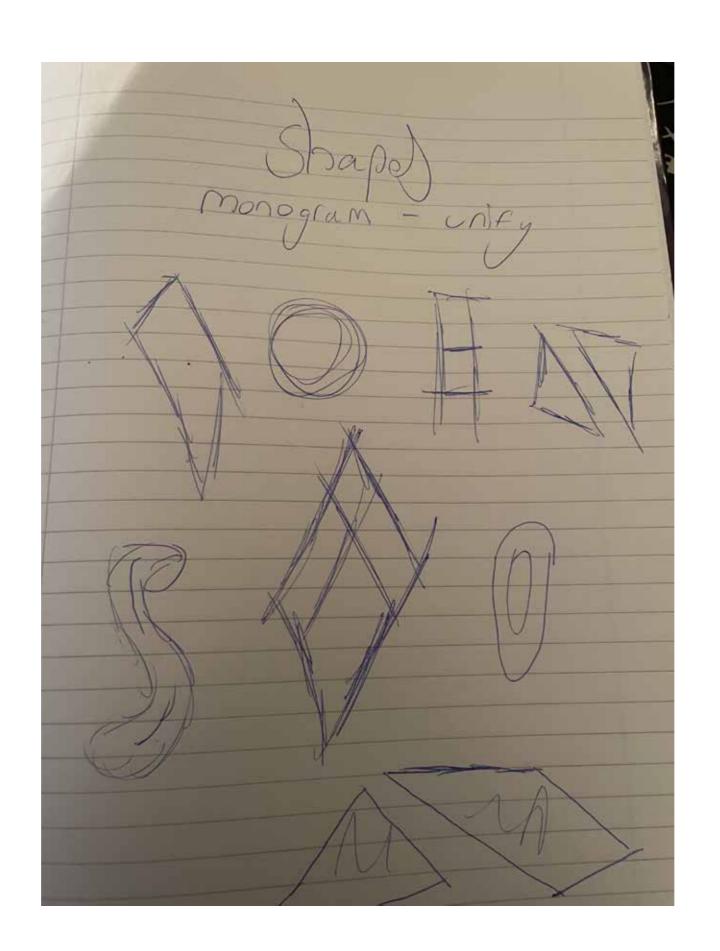

|                 |                   |                  |
|                   |                 |                   |                  |
|                   |                 |                   |                  |
|                   |                 |                   |                  |
|                   |                 |                   |                  |

## Unify experimenting with colours

| purple Color<br>#d54191 | 80% |
|-------------------------|-----|
| #62338f<br>#ffffff      | 60% |
|                         | 40% |
|                         | 20% |



| Green Color<br>#17953b | 80% |
|------------------------|-----|
| #e5e500                | 60% |
| #ffffff                | 40% |
|                        | 20% |



# Sketches





# Monogram sketch





























Connecting people, beyond boundaries







# Deliver stage Unify