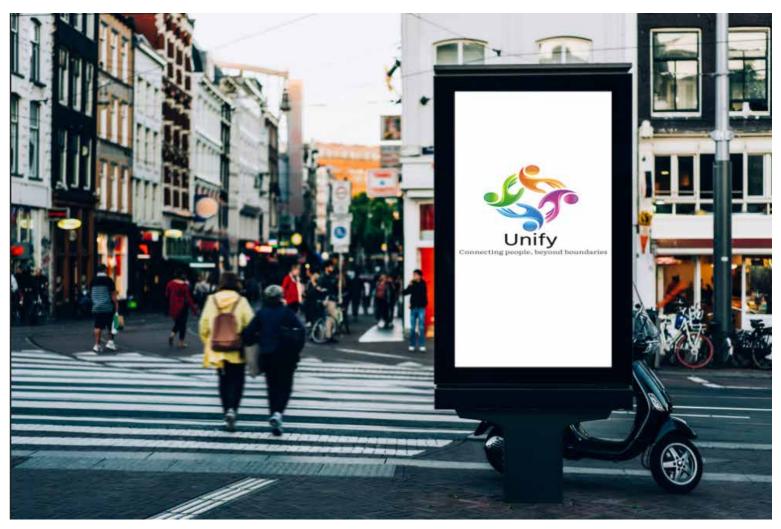

|                   |                  |
|                   |                 |                   |                  |
|                   |                 |                   |                  |
|                   |                 |                   |                  |

## Unify experimenting with colours

| purple Color<br>#d54191 | 80% |
|-------------------------|-----|
| #62338f<br>#ffffff      | 60% |
|                         | 40% |
|                         | 20% |



| Green Color<br>#17953b | 80% |
|------------------------|-----|
| #e5e500                | 60% |
| #ffffff                | 40% |
|                        | 20% |



# Sketches





# Monogram sketch





























Connecting people, beyond boundaries







# Deliver stage Unify