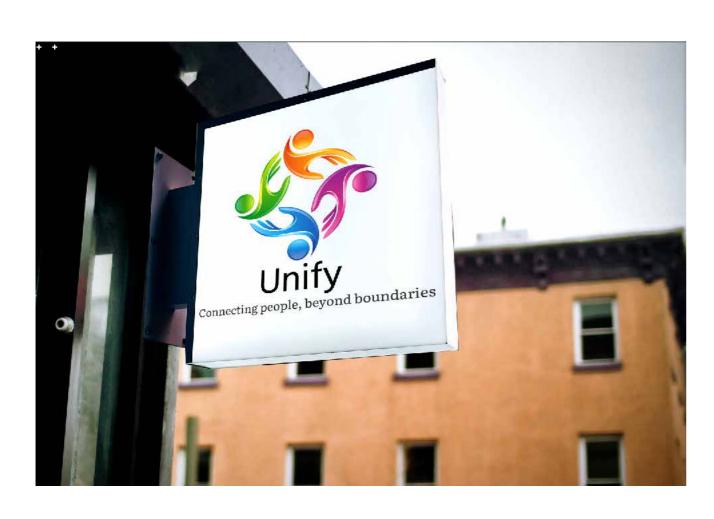

|                   |                  |
|                   |                 |                   |                  |
|                   |                 |                   |                  |
|                   |                 |                   |                  |

## Unify experimenting with colours

| purple Color<br>#d54191 | 80% |
|-------------------------|-----|
| #62338f<br>#ffffff      | 60% |
|                         | 40% |
|                         | 20% |



| Green Color<br>#17953b | 80% |
|------------------------|-----|
| #e5e500                | 60% |
| #ffffff                | 40% |
|                        | 20% |



# Sketches





# Monogram sketch





























Connecting people, beyond boundaries







# Deliver stage Unify