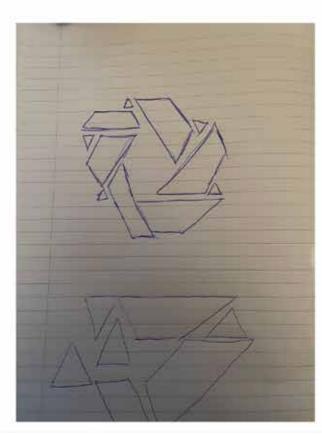

|                 |                   |                  |
|                   |                 |                   |                  |
|                   |                 |                   |                  |
|                   |                 |                   |                  |
|                   |                 |                   |                  |

## Unify experimenting with colours

| purple Color<br>#d54191 | 80% |
|-------------------------|-----|
| #62338f<br>#ffffff      | 60% |
|                         | 40% |
|                         | 20% |



| Green Color<br>#17953b | 80% |
|------------------------|-----|
| #e5e500                | 60% |
| #ffffff                | 40% |
|                        | 20% |



# Sketches





# Monogram sketch





























Connecting people, beyond boundaries







# Deliver stage Unify