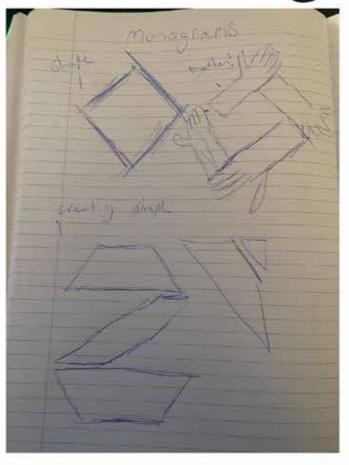

|                 |                   |                  |
|                   |                 |                   |                  |
|                   |                 |                   |                  |
|                   |                 |                   |                  |
|                   |                 |                   |                  |

## Unify experimenting with colours

| purple Color<br>#d54191 | 80% |
|-------------------------|-----|
| #62338f<br>#ffffff      | 60% |
|                         | 40% |
|                         | 20% |



| Green Color<br>#17953b | 80% |
|------------------------|-----|
| #e5e500                | 60% |
| #ffffff                | 40% |
|                        | 20% |



# Sketches





# Monogram sketch





























Connecting people, beyond boundaries







# Deliver stage Unify