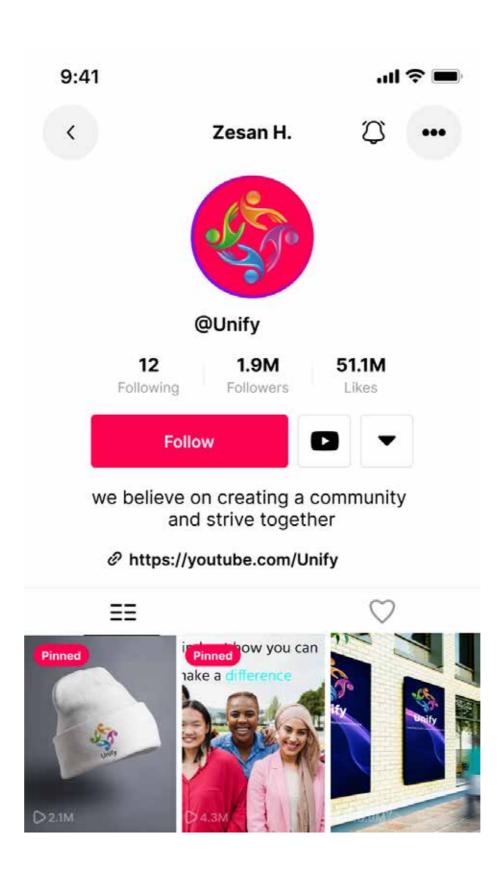

|                   |                  |
|                   |                 |                   |                  |
|                   |                 |                   |                  |
|                   |                 |                   |                  |

## Unify experimenting with colours

| purple Color<br>#d54191 | 80% |
|-------------------------|-----|
| #62338f<br>#ffffff      | 60% |
|                         | 40% |
|                         | 20% |



| Green Color<br>#17953b | 80% |
|------------------------|-----|
| #e5e500                | 60% |
| #ffffff                | 40% |
|                        | 20% |



# Sketches





# Monogram sketch





























Connecting people, beyond boundaries







# Deliver stage Unify