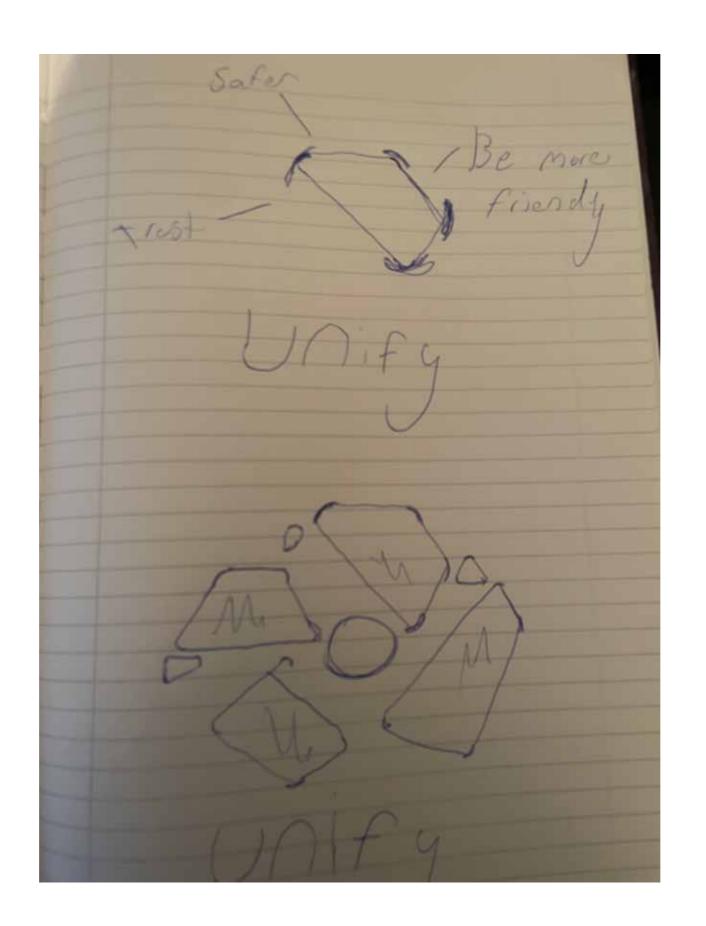

|                 |                   |                  |
|                   |                 |                   |                  |
|                   |                 |                   |                  |
|                   |                 |                   |                  |
|                   |                 |                   |                  |

## Unify experimenting with colours

| purple Color<br>#d54191 | 80% |
|-------------------------|-----|
| #62338f<br>#ffffff      | 60% |
|                         | 40% |
|                         | 20% |



| Green Color<br>#17953b | 80% |
|------------------------|-----|
| #e5e500                | 60% |
| #ffffff                | 40% |
|                        | 20% |



# Sketches





# Monogram sketch





























Connecting people, beyond boundaries







# Deliver stage Unify