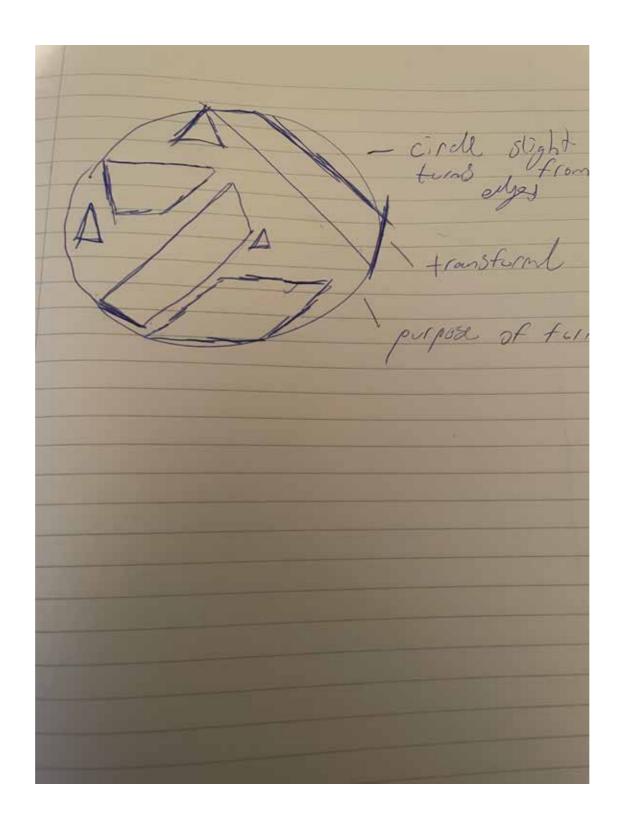

|
|                   |                 |                   |                  |
|                   |                 |                   |                  |
|                   |                 |                   |                  |
|                   |                 |                   |                  |
|                   |                 |                   |                  |

## Unify experimenting with colours

| purple Color<br>#d54191 | 80% |
|-------------------------|-----|
| #62338f<br>#ffffff      | 60% |
|                         | 40% |
|                         | 20% |



| Green Color<br>#17953b | 80% |
|------------------------|-----|
| #e5e500                | 60% |
| #ffffff                | 40% |
|                        | 20% |



# Sketches





# Monogram sketch





























Connecting people, beyond boundaries







# Deliver stage Unify