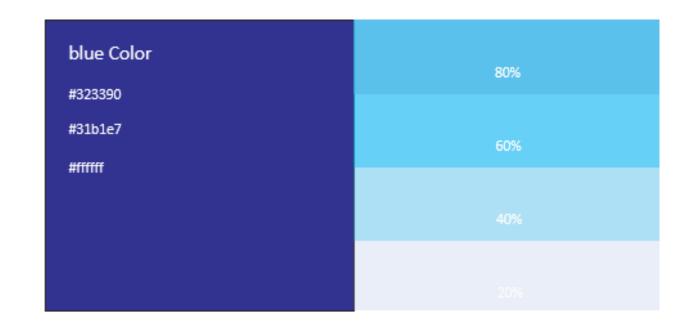

|                  |
|                   |                 |                   |                  |
|                   |                 |                   |                  |
|                   |                 |                   |                  |
|                   |                 |                   |                  |
|                   |                 |                   |                  |
|                   |                 |                   |                  |
|                   |                 |                   |                  |

## Unify experimenting with colours

| purple Color<br>#d54191 | 80% |
|-------------------------|-----|
| #62338f<br>#ffffff      | 60% |
|                         | 40% |
|                         | 20% |



| Green Color<br>#17953b | 80% |
|------------------------|-----|
| #e5e500                | 60% |
| #ffffff                | 40% |
|                        | 20% |



# Sketches





# Monogram sketch





























Connecting people, beyond boundaries







# Deliver stage Unify