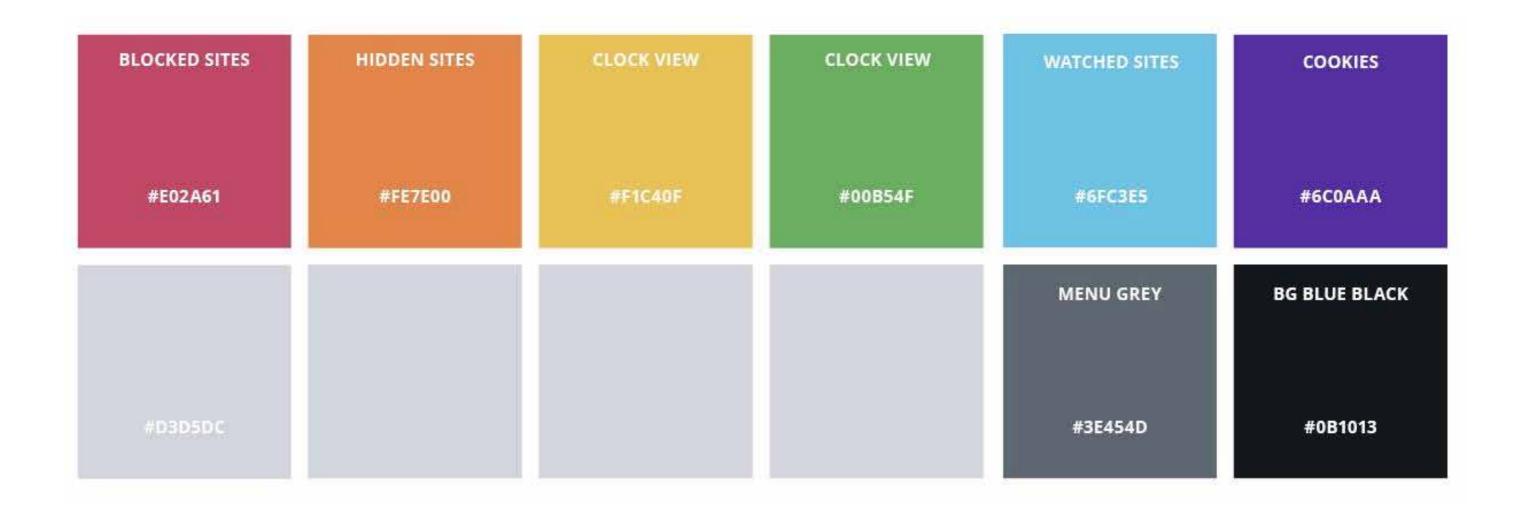

# Unify experimenting with colours

| #339966           | #ff4500         | #9932cc           | #008080          |
|-------------------|-----------------|-------------------|------------------|
| rgb(51, 153, 102) | rgb(255, 69, 0) | rgb(153, 50, 204) | rgb(0, 128, 128) |
|                   |                 |                   |                  |
|                   |                 |                   |                  |
|                   |                 |                   |                  |
|                   |                 |                   |                  |
|                   |                 |                   |                  |
|                   |                 |                   |                  |
|                   |                 |                   |                  |
|                   |                 |                   |                  |
|                   |                 |                   |                  |
|                   |                 |                   |                  |
|                   |                 |                   |                  |
|                   |                 |                   |                  |