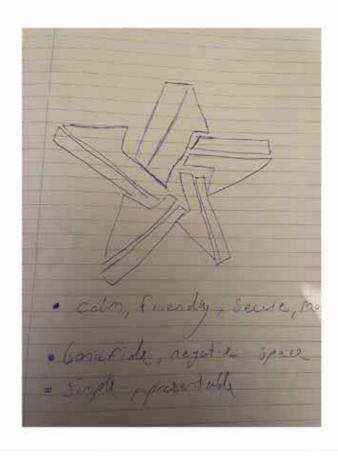

|                 |                   |                  |
|                   |                 |                   |                  |
|                   |                 |                   |                  |
|                   |                 |                   |                  |
|                   |                 |                   |                  |

## Unify experimenting with colours

| purple Color<br>#d54191 | 80% |
|-------------------------|-----|
| #62338f<br>#ffffff      | 60% |
|                         | 40% |
|                         | 20% |



| Green Color<br>#17953b | 80% |
|------------------------|-----|
| #e5e500                | 60% |
| #ffffff                | 40% |
|                        | 20% |



# Sketches





# Monogram sketch





























Connecting people, beyond boundaries







# Deliver stage Unify