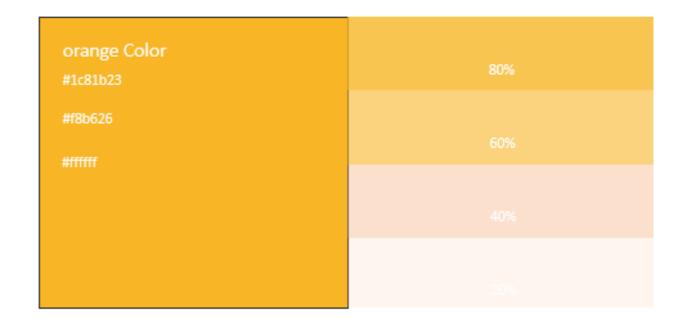

|                  |
|                   |                 |                   |                  |
|                   |                 |                   |                  |
|                   |                 |                   |                  |
|                   |                 |                   |                  |
|                   |                 |                   |                  |

## Unify experimenting with colours

| purple Color<br>#d54191 | 80% |
|-------------------------|-----|
| #62338f<br>#ffffff      | 60% |
|                         | 40% |
|                         | 20% |



| Green Color<br>#17953b | 80% |
|------------------------|-----|
| #e5e500                | 60% |
| #ffffff                | 40% |
|                        | 20% |



# Sketches





# Monogram sketch





























Connecting people, beyond boundaries







# Deliver stage Unify