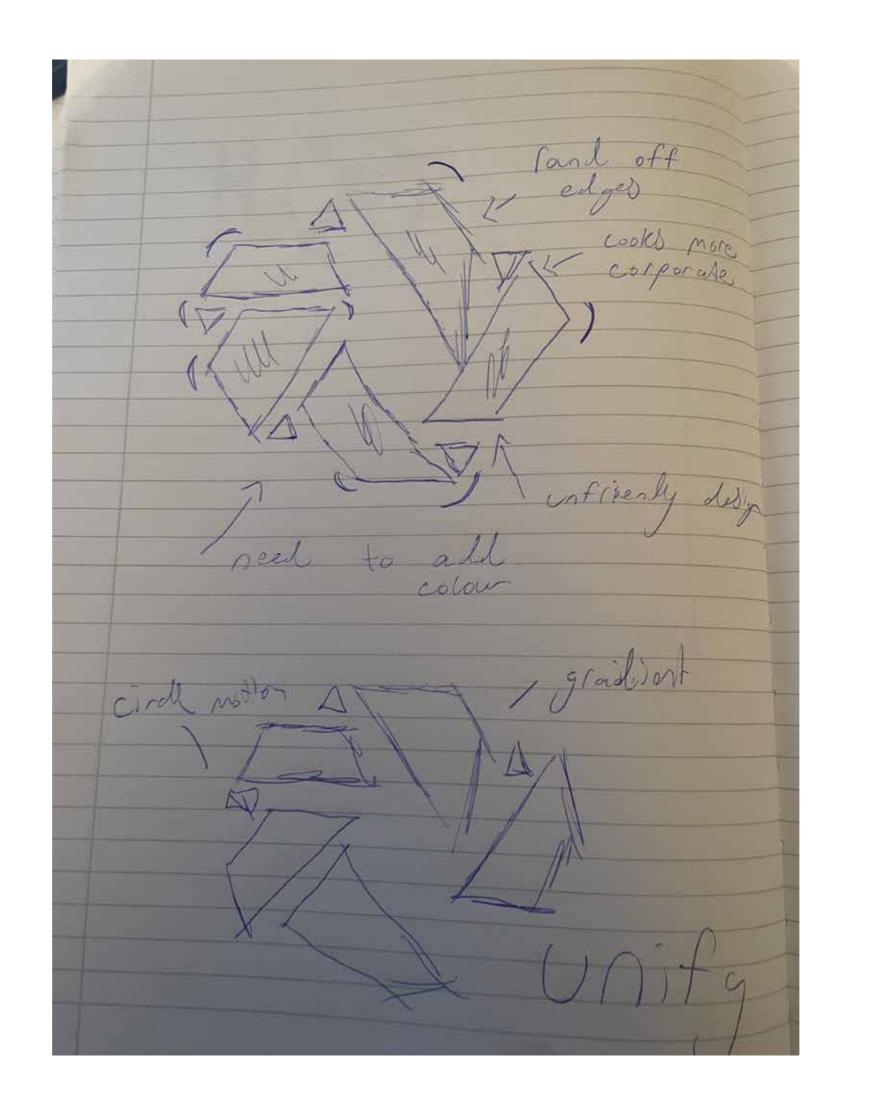

|                   |                  |
|                   |                 |                   |                  |
|                   |                 |                   |                  |
|                   |                 |                   |                  |
|                   |                 |                   |                  |

## Unify experimenting with colours

| purple Color<br>#d54191 | 80% |
|-------------------------|-----|
| #62338f<br>#ffffff      | 60% |
|                         | 40% |
|                         | 20% |



| Green Color<br>#17953b | 80% |
|------------------------|-----|
| #e5e500                | 60% |
| #ffffff                | 40% |
|                        | 20% |



# Sketches





# Monogram sketch





























Connecting people, beyond boundaries







# Deliver stage Unify